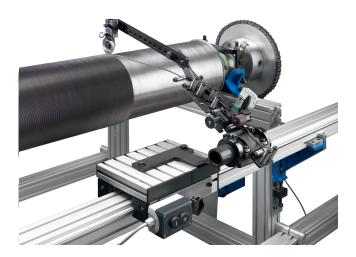

## ROD 35/X Roller clothing appliance

The ROD 35 roller can be used to mount, depending on the execution, standard clothings thread by thread and in grooves or in interlinked form and to recloth cleaning and polishing rollers up to a diameter of 700 mm and a working width of 1600 mm, for roller card exended version up to 5.5 m.

## Product details

- Mounting frame made from aluminum profile
- Feed slide with upper part, wire tensioning device and press-in
- rollers for the clothing of groove-wound rollers
- Device for mounting of flexible clothing
- Large and small V-shaped bearing brackets to suit all roller bearings
- GAV drive and GAV arm is not part of ROD
- CE conformity

### Customer advantages

- Designed for the easy, efficient and safe reclothing of allsurface-wound rollers with either standard or interlinked clothing
- The modular system allows the use of existing GAV parts (upper part, drive unit)
- With the necessary accessories the mounting of all flexible fillets on to cleaning and polishing rollers is straightforward