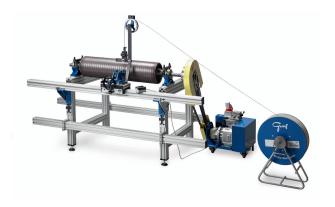

## ROD 35/X Roller clothing appliance

The ROD 35 roller can be used to mount, depending on the execution, standard clothings thread by thread and in grooves or in interlinked form and to recloth cleaning and polishing rollers up to a diameter of 700 mm and a working width of 1600 mm, for roller card exended version up to 5.5 m.

## Product details

- Mounting frame made from aluminum profile
- Feed slide with upper part, wire tensioning device and press-in
- rollers for the clothing of groove-wound rollers
- Device for mounting of flexible clothing
- Large and small V-shaped bearing brackets to suit all roller bearings
- GAV drive and GAV arm is not part of ROD
- CE conformity

## Basic equipment