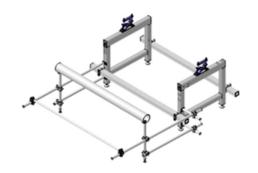

## Product details

- Mounting frame made from aluminum profile
- Feed slide with upper part, wire tensioning device and press-in
- rollers for the clothing of groove-wound rollers
- Device for mounting of flexible clothing
- Large and small V-shaped bearing brackets to suit all roller bearings
- GAV drive and GAV arm is not part of ROD
- CE conformity

# Additional equipment, card specific Item No 005043567

• Mounting beam with feed slide

# Additional equipment, card specific Item No 00603390

- Additional horizontal frame
- Add parts for roller cards

(Mounting beam with feed slide up to 5.5 m is part of GAV roller card)

Please indicate power supply and exact card type when you order