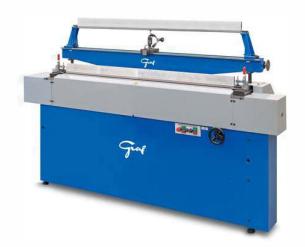

# DSM 20/1 - Flat grinding machine

## Product details

- Very sturdy machine bed
- Card-specific grinding plates to match the inclination of the flat seatings
- Easy conversion from 40" flats to 60" flats
- Precision anti-friction slide and ingenious design of the traversing motions of both the grinding roller and the flat bar
- The combined control and truing device additional available, allows the straightness of the flat clothing to be measured accurately as well as the expedient truing of the grinding roller
- CE conformity

## DSM 20/1 for 40" to 60" working width

Burr-free flat clothing, equalized straight with utmost precision are imperative to achieve best possible carding results. For this reason, Graf has developed the DSM 20/1 grinding machines which let all spinning mills equalize or resharpen their flat clothing economically, efficiently and with the precision required today.