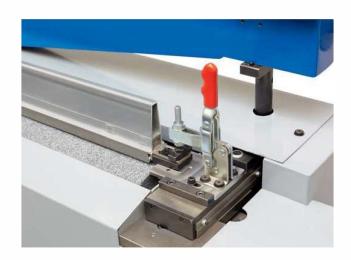

## Product details

- Very sturdy machine bed
- Card-specific grinding plates to match the inclination of the flat seatings
- Easy conversion from 40" flats to 60" flats
- Precision anti-friction slide and ingenious design of the traversing motions of both the grinding roller and the flat bar
- The combined control and truing device additional available, allows the straightness of the flat clothing to be measured accurately as well as the expedient truing of the grinding roller
- CE conformity